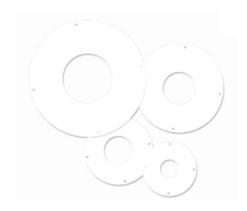

# Diffuser for LED low angle ringlight, 2 LED rows, outer diameter 202 mm, 60°

Opto Engineering® offers a series of diffusion plates available as accessories to be positioned between the LEDs sources of our illuminators and the workpieces to be inspected. Diffusers can help avoid hot spots formation, especially on glossy workpieces and provide better light uniformity.

## **Mechanical specifications**

Thickness (mm) 2